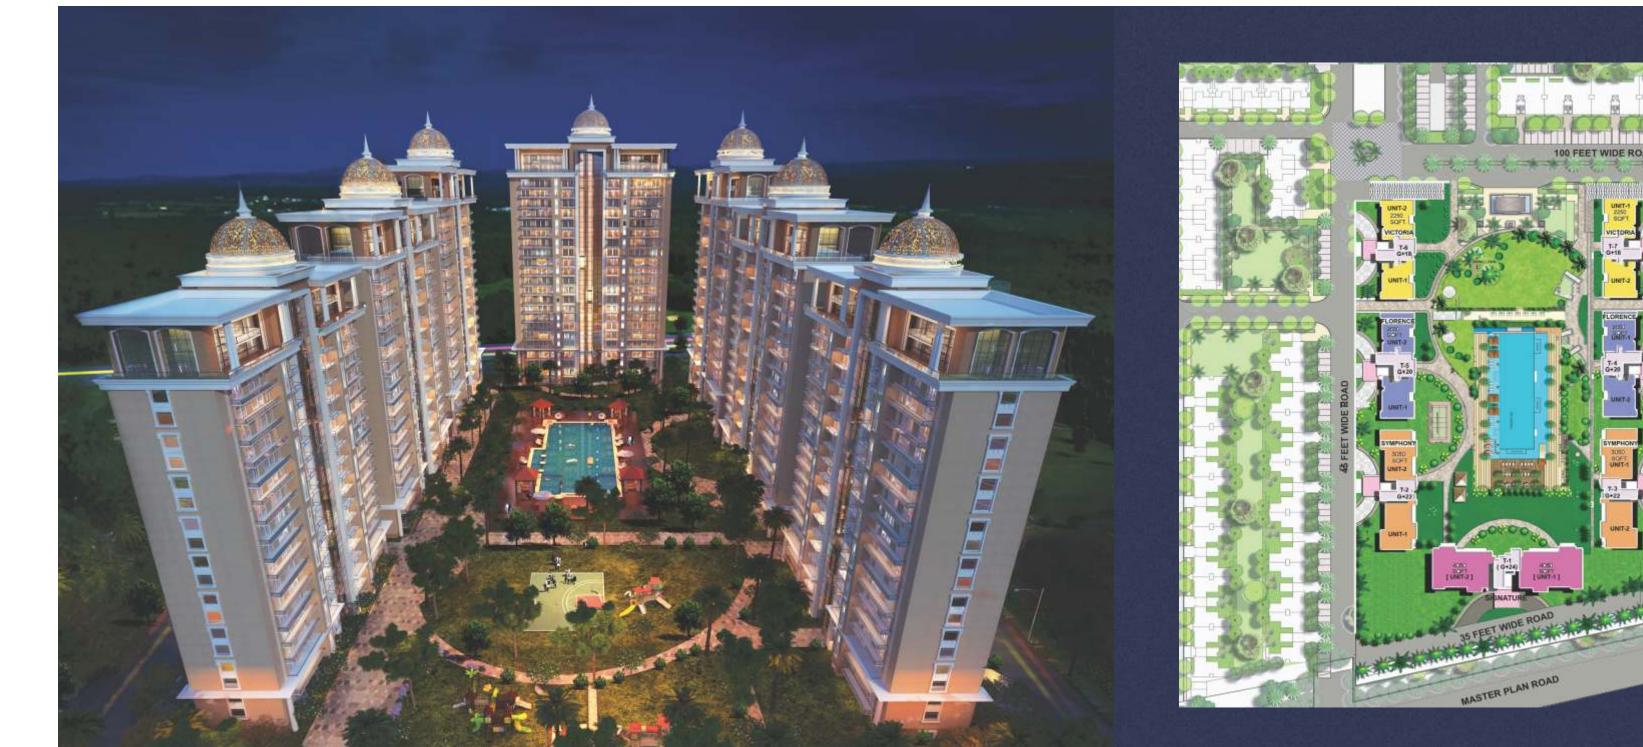

Site Address: Pakhowal Road, Ludhiana.

Web.: www.omaxe.com

Corporate Office: 7, L.S.C., Kalkaji, New Delhi-110 019 (India).

- Double Height Lobby
- 2 Flats on Each floor / No Common Wall
- Cross Ventilation in Every Flats
- Every Room Have Separate Balcony/ Window
- Additional AV room for Limited Flats
- Limited Addition Flat

- 2 High-Speed Lift in all Tower
- Basement Parking Facility
- Lush Green Area
- 3 Tier Security
- Gated Community
- Club facility (Optional)

- 24Hrs Water Supply and Power backup
- Customize Penthouse floor Plan
- Mall & Multiplex within complex
- Market
- Every Flat is Pool Facing/ Garden
- Already 4000 People Residing

Being an ongoing project, each phase constitutes a project and accordingly amenities & facilities thereof, for the residents of the "Project Royal Meridian" shall have the right to said extent only.

Each Project depicted above the constitutes the tower area & other such areas as defined in the Application Form/Buyer Agreement, etc.

LAYOUT PLAN\*

The Swimming Pool depicted in the plan is a part of Royal Residency, Ludhiana and belongs to entire Royal Residency residents.

Ground Floor Plan Tower: T-6 & T-7 (Victoria) Super Area: 2250 sq.ft. Built-Up Area: 1547 sq.ft. Carpet Area: 1430 sq.ft.