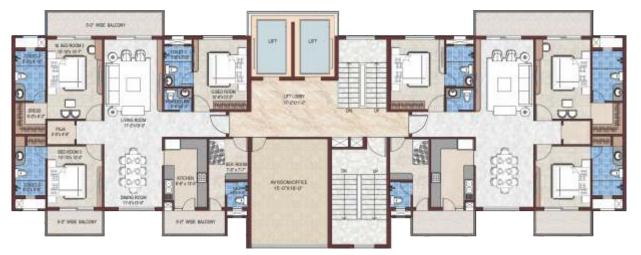

10.764 sqft= 1 sqmtr

AV Room area is not included in the super area of any of the units on the floor.

Ground Floor Plan
Tower: T-2 & T-3 (Symphony)
Super Area: 3050 sq.ft.
Built-Up Area: 2151 sq.ft.
Carpet Area: 2010 sq.ft.

Typical Floor Plan
Tower: T-2 & T-3 (Symphony)
Super Area: 3050 sq.ft.
Built-Up Area: 2151 sq.ft.
Carpet Area: 2010 sq.ft.

10.764 sqft= 1 sqmtr

Ground Floor Plan
Tower: T-1 (Signature)
Super Area: 4050 sq.ft.
Built-Up Area: 3072 sq.ft.
Carpet Area: 2905 sq.ft.

Typical Floor Plan Tower: T-1 (Signature) Super Area 4050 sq.ft. Built-Up Area: 3072 sq.ft. Carpet Area: 2905 sq.ft.

AV Room area is not included in the super area of any of the units on the floor.

10.764 sqft= 1 sqmtr