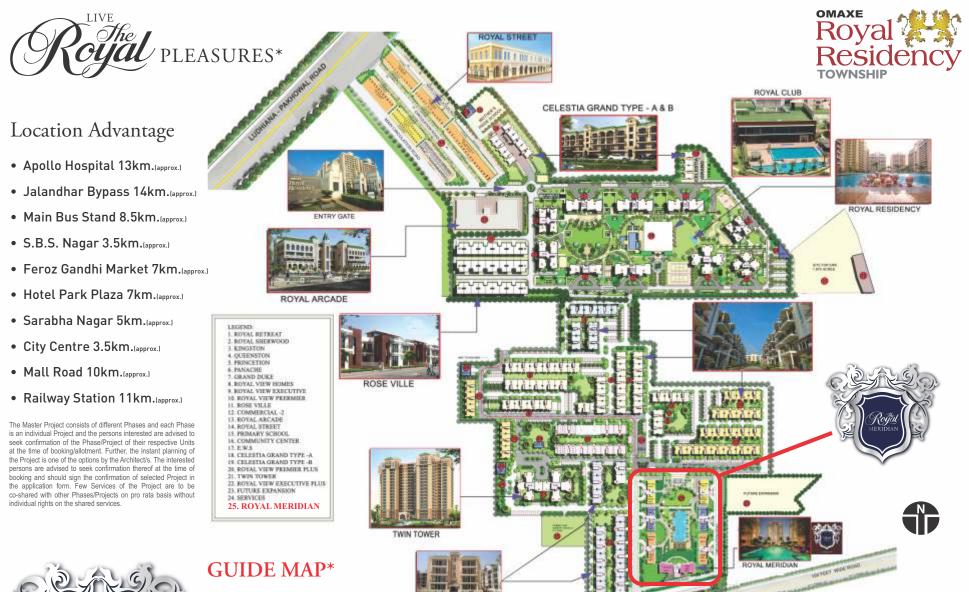

Being an ongoing project, each phase constitutes a project and accordingly amenities & facilities thereof, for the residents of the "Project Royal Meridian" shall have the right to said extent only.

Each Project depicted above the constitutes the tower area & other such areas as defined in the Application Form/Buyer Agreement, etc.

LAYOUT PLAN\*

The Swimming Pool depicted in the plan is a part of Royal Residency, Ludhiana and belongs to entire Royal Residency residents.

Ground Floor Plan Tower: T-6 & T-7 (Victoria) Super Area: 2250 sq.ft. Built-Up Area: 1547 sq.ft. Carpet Area: 1430 sq.ft.