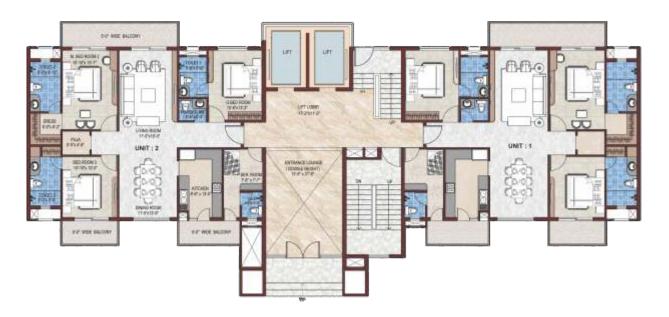

Typical Floor Plan Tower: T-6 & T-7 (Victoria) Super Area : 2250 sq.ft. Built-Up Area : 1547 sq.ft. Carpet Area: 1430 sq.ft.

Super Area: 2650 sq.ft. Built-Up Area: 1785 sq.ft. Carpet Area: 1657 sq.ft.

Tower: T-4 & T-5 (Florence)

Ground Floor Plan

Typical Floor Plan Tower: T-4 & T-5 (Florence) Super Area: 2650 sq.ft. Built-Up Area: 1785 sq.ft. Carpet Area: 1657 sq.ft.

AV Room area is not included in the super area of any of the units on the floor.