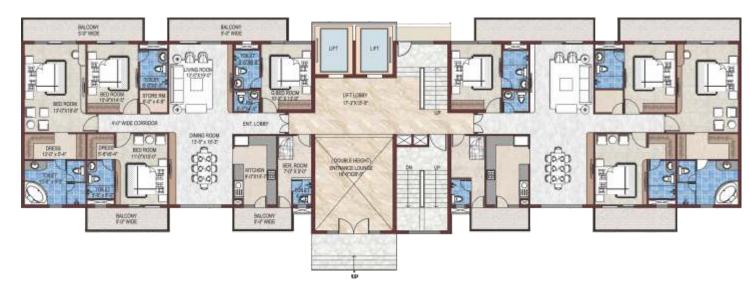

Typical Floor Plan
Tower: T-2 & T-3 (Symphony)
Super Area: 3050 sq.ft.
Built-Up Area: 2151 sq.ft.
Carpet Area: 2010 sq.ft.

10.764 sqft= 1 sqmtr

Ground Floor Plan
Tower: T-1 (Signature)
Super Area: 4050 sq.ft.
Built-Up Area: 3072 sq.ft.
Carpet Area: 2905 sq.ft.

Typical Floor Plan Tower: T-1 (Signature) Super Area 4050 sq.ft. Built-Up Area: 3072 sq.ft. Carpet Area: 2905 sq.ft.

AV Room area is not included in the super area of any of the units on the floor.

10.764 sqft= 1 sqmtr