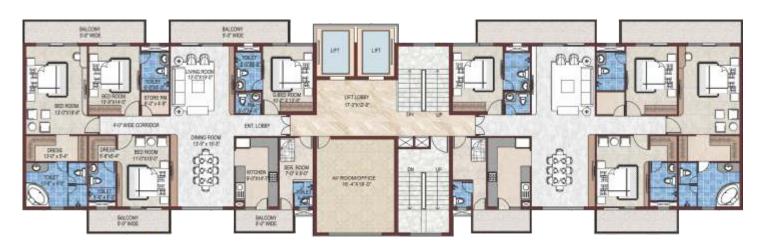

Typical Floor Plan Tower: T-1 (Signature) Super Area 4050 sq.ft. Built-Up Area: 3072 sq.ft. Carpet Area: 2905 sq.ft.

AV Room area is not included in the super area of any of the units on the floor.

10.764 sqft= 1 sqmtr

AV Room area is not included in the super area of any of the units on the floor.