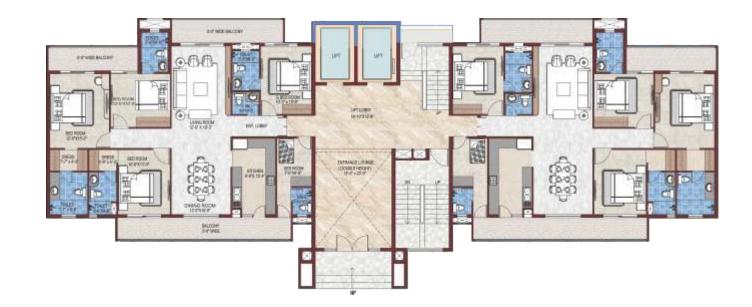

LAYOUT PLAN\*

The Swimming Pool depicted in the plan is a part of Royal Residency, Ludhiana and belongs to entire Royal Residency residents.

Ground Floor Plan Tower: T-6 & T-7 (Victoria) Super Area: 2250 sq.ft. Built-Up Area: 1547 sq.ft. Carpet Area: 1430 sq.ft.

Typical Floor Plan Tower: T-6 & T-7 (Victoria) Super Area : 2250 sq.ft. Built-Up Area : 1547 sq.ft. Carpet Area: 1430 sq.ft.

Super Area: 2650 sq.ft. Built-Up Area: 1785 sq.ft. Carpet Area: 1657 sq.ft.

Tower: T-4 & T-5 (Florence)