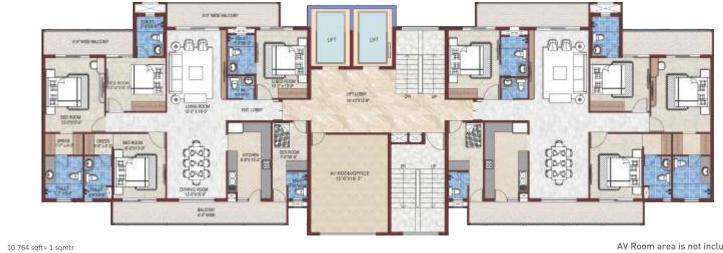

Ground Floor Plan

Typical Floor Plan Tower: T-4 & T-5 (Florence) Super Area: 2650 sq.ft. Built-Up Area: 1785 sq.ft. Carpet Area: 1657 sq.ft.

AV Room area is not included in the super area of any of the units on the floor.

10.764 sqft= 1 sqmtr

AV Room area is not included in the super area of any of the units on the floor.

Ground Floor Plan
Tower: T-2 & T-3 (Symphony)
Super Area: 3050 sq.ft.
Built-Up Area: 2151 sq.ft.
Carpet Area: 2010 sq.ft.