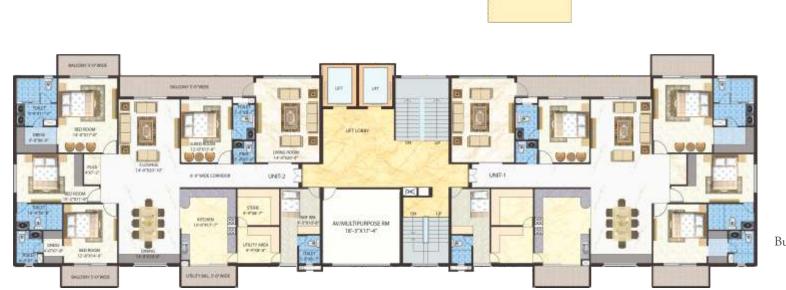

Typical Floor Plan Tower: T-6 & T-7 (Victoria) Super Area : 2250 sq.ft. Built-Up Area : 1547 sq.ft. Carpet Area: 1430 sq.ft.

Super Area: 2650 sq.ft. Built-Up Area: 1785 sq.ft. Carpet Area: 1657 sq.ft.

Tower: T-4 & T-5 (Florence)

Ground Floor Plan

Typical Floor Plan Tower: T-4 & T-5 (Florence) Super Area: 2650 sq.ft. Built-Up Area: 1785 sq.ft. Carpet Area: 1657 sq.ft.

AV Room area is not included in the super area of any of the units on the floor.